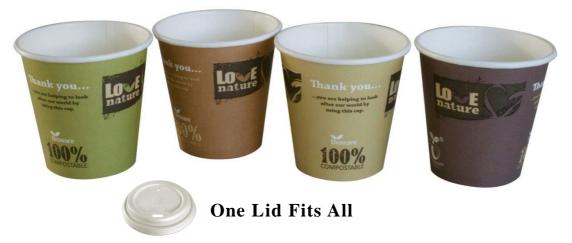

# **BIO LOVE NATURE HOT CUPS**

### **ENVIRONMENTALLY FRIENDLY**

Love Nature products offer you the same advantages as conventional single-use products; sturdy, convenient, hygienic yet with the knowledge they are sourced from nature. These cups are 100% compostable in an industrial composting facility. Under optimal conditions (approx. 60C, 95% humidity), they compost within 45-60days.

| CODE      | DESCRIPTION                     | (MLS)  | DESIGNS                       | SLV/CTN |
|-----------|---------------------------------|--------|-------------------------------|---------|
| CHBIOLN6  | 6OZ BIO<br>LOVE NATURE HOT CUP  | 225MLS | 4 MIXED<br>DESIGNS PER SLEEVE | 50/1000 |
| CHBIOLN8  | 8OZ BIO<br>LOVE NATURE HOT CUP  | 280MLS | 4 MIXED<br>DESIGNS PER SLEEVE | 50/1000 |
| CHBIOLN10 | 100Z BIO<br>LOVE NATURE HOT CUP | 335MLS | 4 MIXED<br>DESIGNS PER SLEEVE | 50/1000 |
| CHBIOLN12 | 120Z BIO<br>LOVE NATURE HOT CUP | 355MLS | 4 MIXED<br>DESIGNS PER SLEEVE | 50/1000 |
| PLCPLA8   | PLA HOT CUP LID                 | 80MM   | ONE LID FITS ALL 4 CUPS       | 50/1000 |